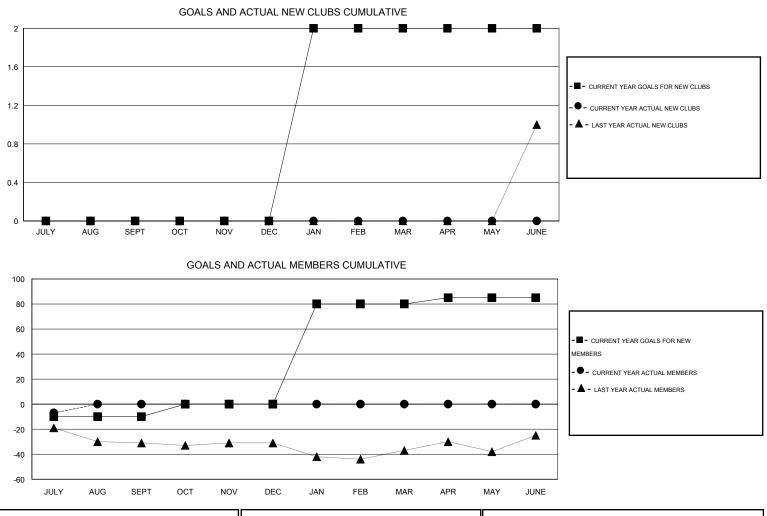

## Kenneth Schwols

| GMT: Kenneth Schwols        |                  |           | LOCATIO          | N COLORAD        | 0                           |                    |                                     |                    | GMT CA 1         |
|-----------------------------|------------------|-----------|------------------|------------------|-----------------------------|--------------------|-------------------------------------|--------------------|------------------|
| Clubs                       |                  |           |                  |                  | Members                     |                    |                                     |                    |                  |
| RESULTS FOR 2016-2017       |                  |           |                  |                  | RESULTS FOR 2016-2017       |                    |                                     |                    |                  |
| QUARTER                     | NEW CLUB<br>GOAL | NEW CLUBS | DROPPED<br>CLUBS | NET<br>GAIN/LOSS | QUARTER                     | NEW MEMBER<br>GOAL | CHARTER AND<br>NEW MEMBERS<br>ADDED | DROPPED<br>MEMBERS | NET<br>GAIN/LOSS |
| JULY/AUG/SEPT               | 0                | 0         | 0                | 0                | JULY/AUG/SEPT               | -10                | 2                                   | 9                  | -7               |
| OCT/NOV/DEC                 | 0                | 0         | 0                | 0                | OCT/NOV/DEC                 | 10                 | 0                                   | 0                  | 0                |
| JAN/FEB/MAR<br>APR/MAY/JUNE | 0                | 0<br>0    | 0<br>0           | 0<br>0           | JAN/FEB/MAR<br>APR/MAY/JUNE | 80<br>5            | 0<br>0                              | 0<br>0             | 0<br>0           |